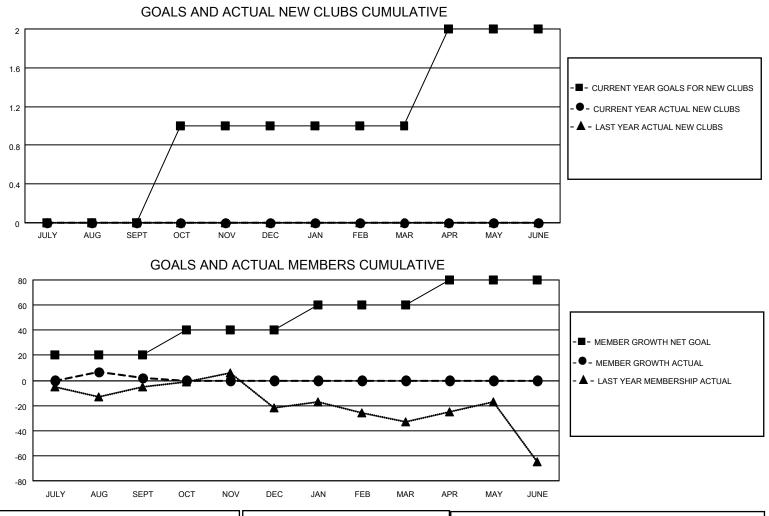

## LOCATION CALIFORNIA

District 4 A3

Results as of: 9/30/2022

| Clubs                 |               |           |               | Members               |                         |                         |                                                    |
|-----------------------|---------------|-----------|---------------|-----------------------|-------------------------|-------------------------|----------------------------------------------------|
| RESULTS FOR 2022-2023 |               |           |               | RESULTS FOR 2022-2023 |                         |                         |                                                    |
| QUARTER               | NEW CLUB GOAL | NEW CLUBS | DROPPED CLUBS | QUARTER               | MBER GROWTH NET<br>GOAL | MEMBER GROWTH<br>ACTUAL | DROPPED<br>MEMBERS ACTUAL<br>(including transfers) |
| JULY/AUG/SEPT         | 0             | 0         | 0             | JULY/AUG/SEPT         | 20                      | 32                      | 27                                                 |
| OCT/NOV/DEC           | 1             | 0         | 0             | OCT/NOV/DEC           | 20                      | 0                       | 0                                                  |
| JAN/FEB/MAR           | 0             | 0         | 0             | JAN/FEB/MAR           | 20                      | 0                       | 0                                                  |
| APR/MAY/JUNE          | 1             | 0         | 0             | APR/MAY/JUNE          | 20                      | 0                       | 0                                                  |